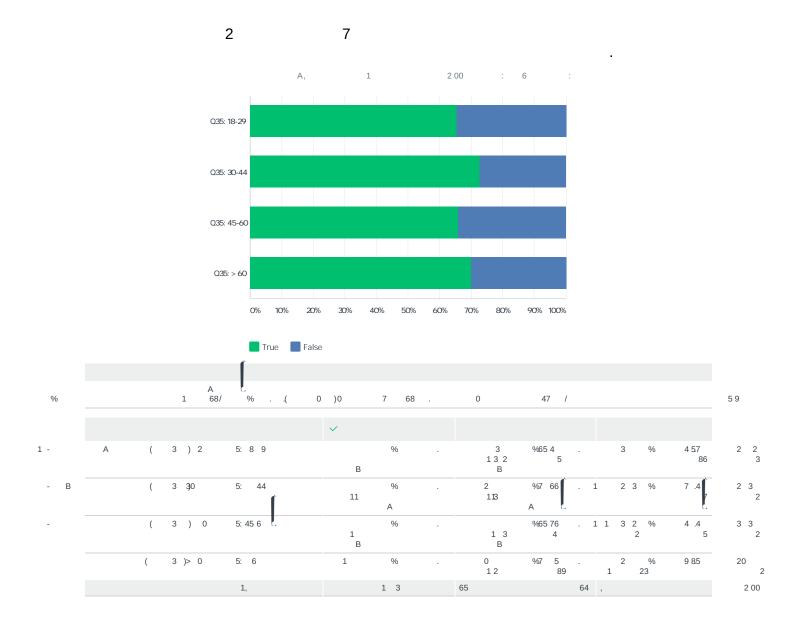

|    | % |   | 2         | % 47 58<br>56 |   | 1 | 2 2 2 2  |   | 5 4 .<br>8 | 2 3  |
|----|---|---|-----------|---------------|---|---|----------|---|------------|------|
|    | % |   | 10<br>202 | % 47 9        |   | 1 | 2 22     | % | 5 9 .      | 2 3  |
|    | % |   | 3 2       | % 4 95<br>76  |   | 1 | 0<br>3 2 |   | 56 5.<br>5 | 3 2  |
|    | % |   | 2<br>203  | % 49 7        |   | 1 | 0 3 20   | % | 5 7 .<br>9 | 20 3 |
| 1, |   | 3 | 9 7       | 0 0           | 7 | , |          |   |            | 2 00 |