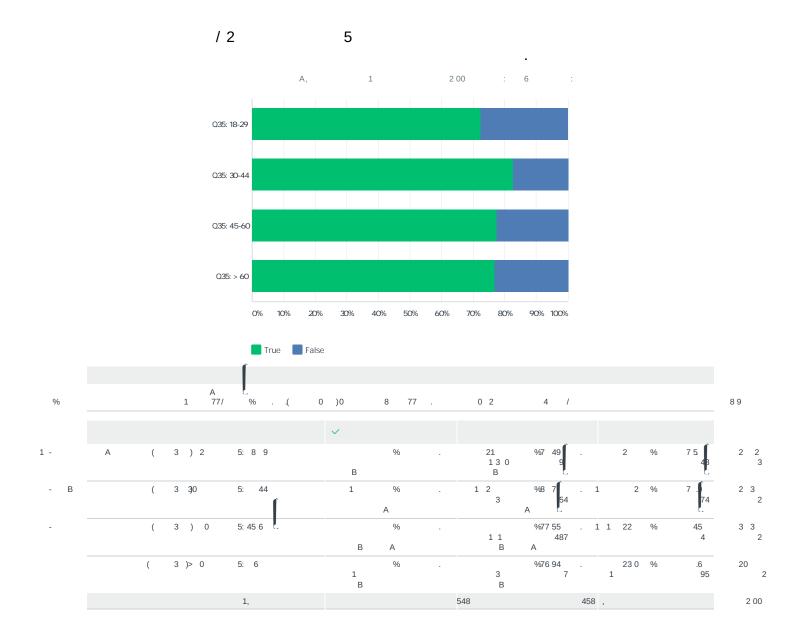

3 , A, 1 200 : 6 :

| 1 % | . % | 6 20<br>22 | <b>40</b> 3 2 6        | 5 7<br>7 | 1 | %   | % | 2 .       | 762 2<br>4 3 |
|-----|-----|------------|------------------------|----------|---|-----|---|-----------|--------------|
| 1   | . % | ú 33       | 4530<br>2 94           | 49       |   | % 1 | % | 3 .<br>23 | 5 27 3       |
| %   | . % | 6 .0<br>2  | 4527<br>30 <b>3</b> 37 | 48 5     |   | %   |   | 0         | 6 5          |
|     |     |            |                        |          |   |     |   |           |              |
|     |     |            |                        |          |   |     |   |           |              |

| 1<br>B | ½%<br>11 | . % | 2 . | 2 43 | 9 8 |      |  |  |
|--------|----------|-----|-----|------|-----|------|--|--|
|        |          |     |     |      |     | <br> |  |  |
|        |          |     |     |      |     | <br> |  |  |
|        |          |     |     |      |     |      |  |  |
|        |          |     |     |      |     |      |  |  |