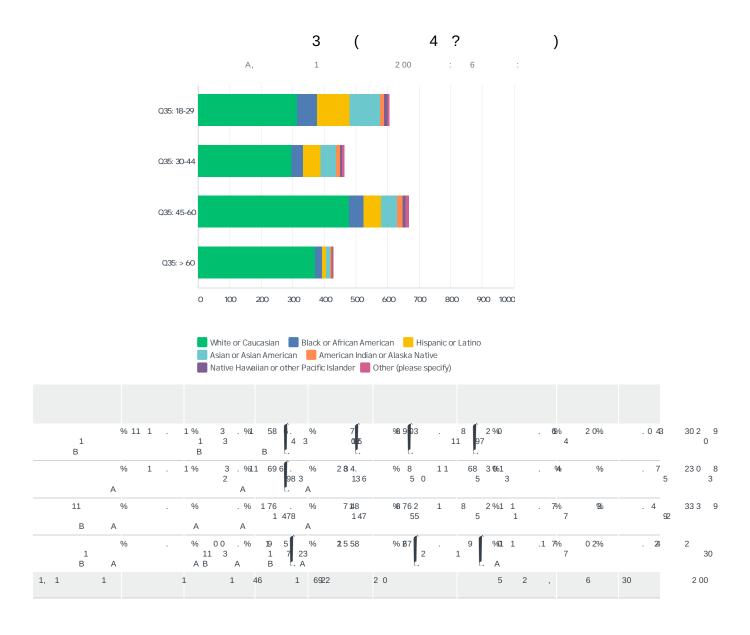

|    | % |   | 2         | % 47 58<br>56 |   | 1 | 2 2 2 2  |   | 5 4 .<br>8 | 2 3  |
|----|---|---|-----------|---------------|---|---|----------|---|------------|------|
|    | % |   | 10<br>202 | % 47 9        |   | 1 | 2 22     | % | 5 9 .      | 2 3  |
|    | % |   | 3 2       | % 4 95<br>76  |   | 1 | 0<br>3 2 |   | 56 5.<br>5 | 3 2  |
|    | % |   | 2<br>203  | % 49 7        |   | 1 | 0 3 20   | % | 5 7 .<br>9 | 20 3 |
| 1, |   | 3 | 9 7       | 0 0           | 7 | , |          |   |            | 2 00 |