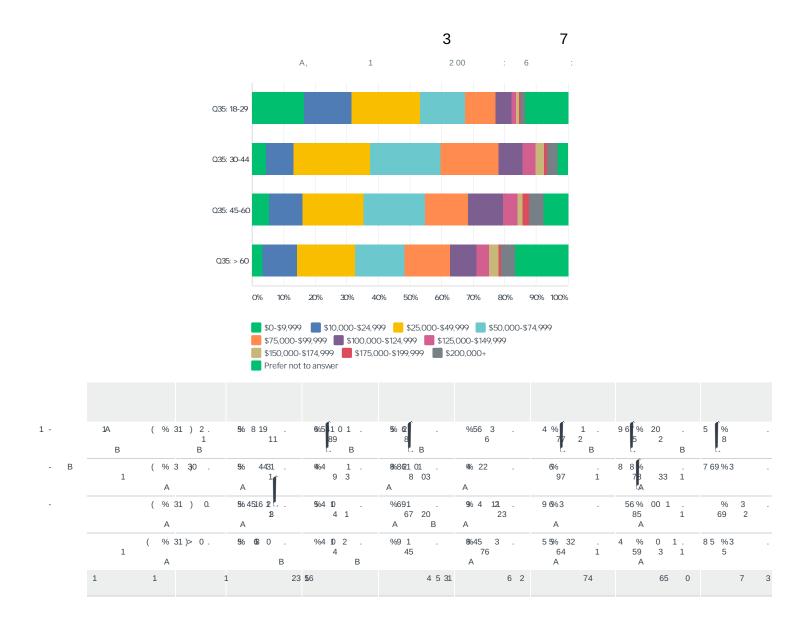

| 1 | %  |   |
|---|----|---|
|   | %  | 2 |
|   |    |   |
|   | %  | 3 |
|   | %  |   |
|   | 90 |   |
|   | %  |   |
|   | 70 |   |
|   |    |   |
|   |    |   |
|   |    |   |
|   |    |   |

?

| Α, |   |   | 2 00 | :   | 0 7 | :        |  |  |
|----|---|---|------|-----|-----|----------|--|--|
|    |   |   |      |     |     |          |  |  |
|    |   |   |      |     |     |          |  |  |
|    |   |   |      |     |     |          |  |  |
|    |   |   |      |     |     |          |  |  |
|    |   |   |      |     |     |          |  |  |
|    |   |   |      |     |     |          |  |  |
|    |   |   |      |     |     |          |  |  |
|    |   |   |      |     |     |          |  |  |
|    |   |   |      |     |     |          |  |  |
|    |   |   |      |     |     |          |  |  |
|    | 1 | % |      | 2 2 | 2   | 8 5<br>5 |  |  |
|    |   |   |      |     |     |          |  |  |
|    |   |   |      |     |     |          |  |  |
|    |   |   |      |     |     |          |  |  |
|    |   |   |      |     |     |          |  |  |

| 3 |  |  | 0 |
|---|--|--|---|
|   |  |  |   |
|   |  |  |   |
|   |  |  |   |
|   |  |  |   |
|   |  |  |   |
|   |  |  |   |
|   |  |  |   |
|   |  |  |   |
|   |  |  |   |
|   |  |  |   |
|   |  |  |   |
|   |  |  |   |
|   |  |  |   |
|   |  |  |   |
|   |  |  |   |