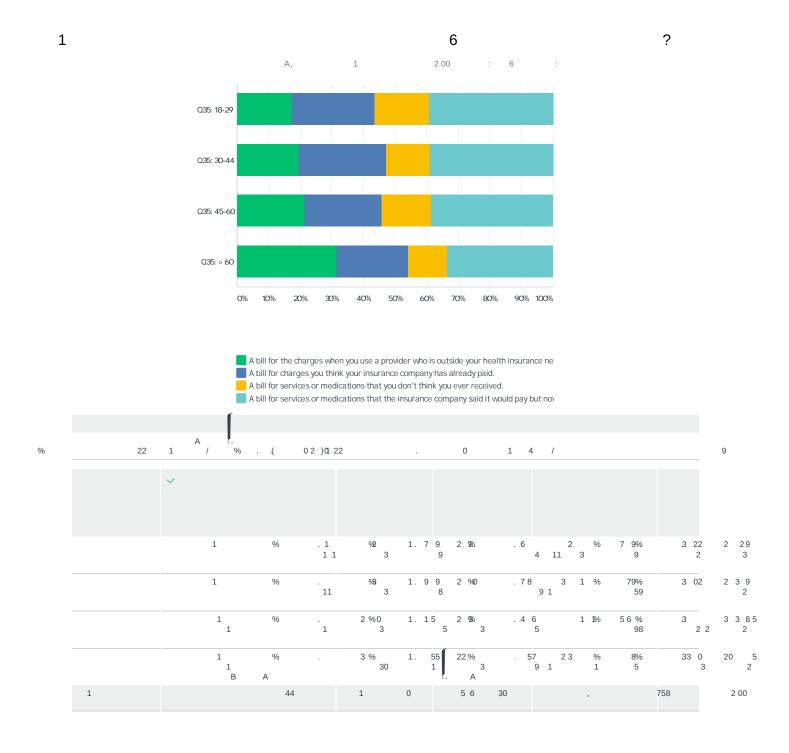

3 , A, 1 200 : 6 :

| 1 % | . % | 6 20<br>22 | <b>40</b> 3 2 6        | 5 7<br>7 | 1 | %   | % | 2 .       | 762 2<br>4 3 |
|-----|-----|------------|------------------------|----------|---|-----|---|-----------|--------------|
| 1   | . % | ú 33       | 4530<br>2 94           | 49       |   | % 1 | % | 3 .<br>23 | 5 27 3       |
| %   | . % | 6 .0<br>2  | 4527<br>30 <b>3</b> 37 | 48 5     |   | %   |   | 0         | 6 5          |
|     |     |            |                        |          |   |     |   |           |              |
|     |     |            |                        |          |   |     |   |           |              |

| 1<br>B | ½%<br>11 | . % | 2 . | 2 43 | 9 8 |      |  |  |
|--------|----------|-----|-----|------|-----|------|--|--|
|        |          |     |     |      |     | <br> |  |  |
|        |          |     |     |      |     | <br> |  |  |
|        |          |     |     |      |     |      |  |  |
|        |          |     |     |      |     |      |  |  |