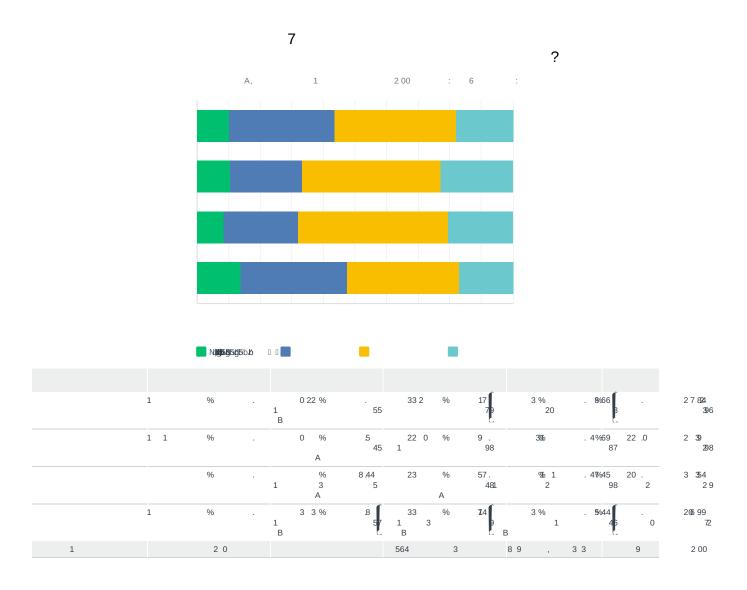

|    | % |   | 2         | % 47 58<br>56 |   | 1 | 2 2 2 2  |   | 5 4 .<br>8 | 2 3  |
|----|---|---|-----------|---------------|---|---|----------|---|------------|------|
|    | % |   | 10<br>202 | % 47 9        |   | 1 | 2 22     | % | 5 9 .      | 2 3  |
|    | % |   | 3 2       | % 4 95<br>76  |   | 1 | 0<br>3 2 |   | 56 5.<br>5 | 3 2  |
|    | % |   | 2<br>203  | % 49 7        |   | 1 | 0 3 20   | % | 5 7 .<br>9 | 20 3 |
| 1, |   | 3 | 9 7       | 0 0           | 7 | , |          |   |            | 2 00 |