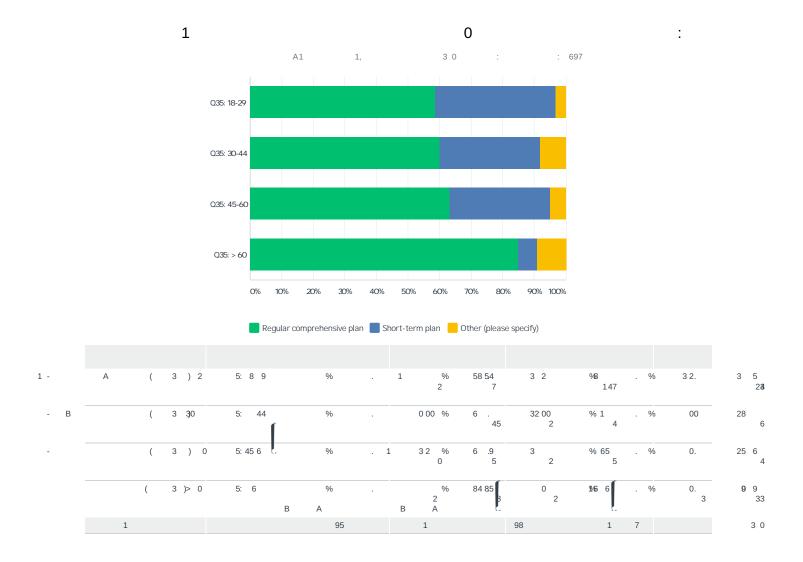

| 1<br>B | ½%<br>11 | . % | 2 . | 2 43 | 9 8 |      |  |  |
|--------|----------|-----|-----|------|-----|------|--|--|
|        |          |     |     |      |     | <br> |  |  |
|        |          |     |     |      |     | <br> |  |  |
|        |          |     |     |      |     |      |  |  |
|        |          |     |     |      |     |      |  |  |