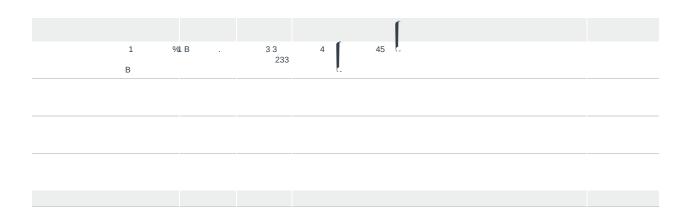

3 , A, 1 200 : 6 :

| 1 % | . % | 6 20<br>22 | <b>40</b> 3 2 6        | 5 7<br>7 | 1 | %   | % | 2 .       | 762 2<br>4 3 |
|-----|-----|------------|------------------------|----------|---|-----|---|-----------|--------------|
| 1   | . % | ú 33       | 4530<br>2 94           | 49       |   | % 1 | % | 3 .<br>23 | 5 27 3       |
| %   | . % | 6 .0<br>2  | 4527<br>30 <b>3</b> 37 | 48 5     |   | %   |   | 0         | 6 5          |
|     |     |            |                        |          |   |     |   |           |              |
|     |     |            |                        |          |   |     |   |           |              |