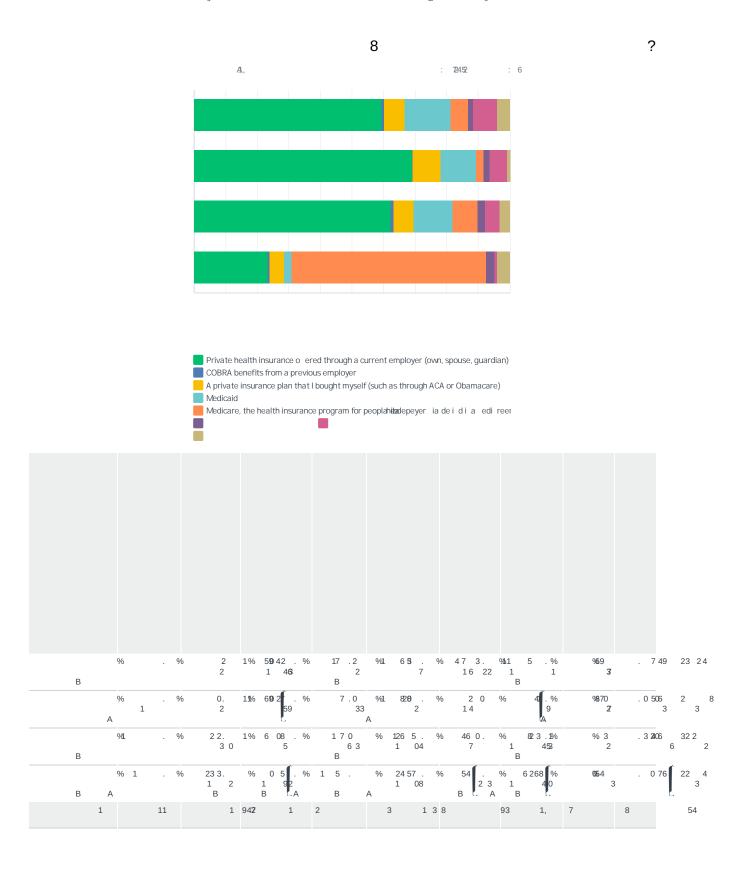

|    | % |   | 2         | % 47 58<br>56 |   | 1 | 2 2 2 2  |   | 5 4 .<br>8 | 2 3  |
|----|---|---|-----------|---------------|---|---|----------|---|------------|------|
|    | % |   | 10<br>202 | % 47 9        |   | 1 | 2 22     | % | 5 9 .      | 2 3  |
|    | % |   | 3 2       | % 4 95<br>76  |   | 1 | 0<br>3 2 |   | 56 5.<br>5 | 3 2  |
|    | % |   | 2<br>203  | % 49 7        |   | 1 | 0 3 20   | % | 5 7 .<br>9 | 20 3 |
| 1, |   | 3 | 9 7       | 0 0           | 7 | , |          |   |            | 2 00 |