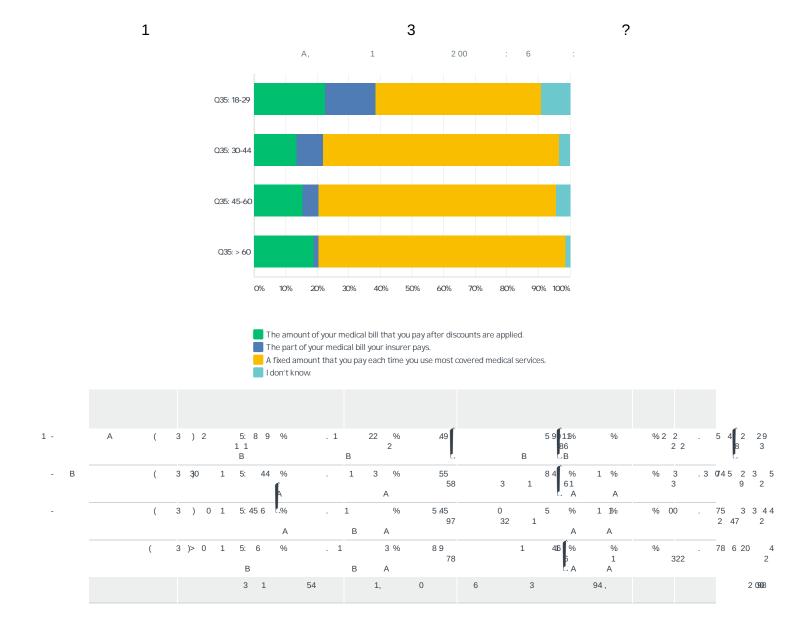

- 2 - ? A, 1 200 : 6 :

% 1 . 330 9 78 1 78

6

|    | •    |     |  |
|----|------|-----|--|
| Α, | 2 00 | : 6 |  |
|    |      |     |  |
|    |      |     |  |
|    |      |     |  |
|    |      |     |  |
|    |      |     |  |
|    |      |     |  |
|    |      |     |  |
|    |      |     |  |
|    |      |     |  |
|    |      |     |  |
|    |      |     |  |
|    |      |     |  |
|    |      |     |  |
|    |      |     |  |
|    |      |     |  |
|    |      |     |  |
|    |      |     |  |
|    |      |     |  |
|    |      |     |  |
|    |      |     |  |
|    |      |     |  |
|    |      |     |  |
|    |      |     |  |
|    |      |     |  |
|    |      |     |  |
|    |      |     |  |
|    |      |     |  |

|     |    |      | 33 | 3       | -  |    |   | ( | , | ?<br>30 | 94          | 5   | 5     | 0                   |
|-----|----|------|----|---------|----|----|---|---|---|---------|-------------|-----|-------|---------------------|
|     |    |      |    |         | A, |    | 1 |   | 2 | : 873   | : 5         |     |       |                     |
|     |    |      |    |         |    |    |   |   |   |         |             |     |       |                     |
| 1 - | 3  | 3    | 2  | 5: 8 9  |    |    |   |   |   | 1       | %           | . % | 00 00 | 2<br>467            |
| -   | 3  | 3 30 |    | 5: 44   |    |    |   |   |   | 1       | %           | . % | 00 00 | 20<br>3 <b>9</b>    |
| -   | 3  | 3    | 0  | 5: 45 6 |    |    |   |   |   | 1       | %           | . % | 00 00 | 32 32<br><b>6</b> 5 |
|     | 3  | 3 >  | 0  | 5: 6    |    |    |   |   |   | 1       | <b>1</b> ⁄0 | . % | 00 00 | 2<br><b>0</b> 7     |
|     | 1, |      |    |         | 2  | 87 |   |   |   |         | 1,          |     |       | 2                   |