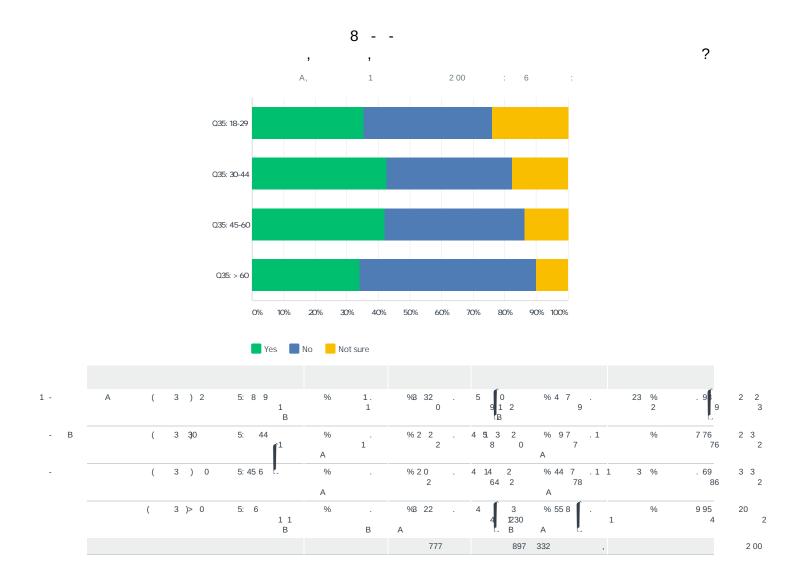

|     |    |      | 33 | 3       | -  |    |   | ( | , | ?<br>30 | 94          | 5   | 5     | 0                   |
|-----|----|------|----|---------|----|----|---|---|---|---------|-------------|-----|-------|---------------------|
|     |    |      |    |         | A, |    | 1 |   | 2 | : 873   | : 5         |     |       |                     |
|     |    |      |    |         |    |    |   |   |   |         |             |     |       |                     |
| 1 - | 3  | 3    | 2  | 5: 8 9  |    |    |   |   |   | 1       | %           | . % | 00 00 | 2<br>467            |
| -   | 3  | 3 30 |    | 5: 44   |    |    |   |   |   | 1       | %           | . % | 00 00 | 20<br>3 <b>9</b>    |
| -   | 3  | 3    | 0  | 5: 45 6 |    |    |   |   |   | 1       | %           | . % | 00 00 | 32 32<br><b>6</b> 5 |
|     | 3  | 3 >  | 0  | 5: 6    |    |    |   |   |   | 1       | <b>1</b> ⁄0 | . % | 00 00 | 2<br><b>0</b> 7     |
|     | 1, |      |    |         | 2  | 87 |   |   |   |         | 1,          |     |       | 2                   |