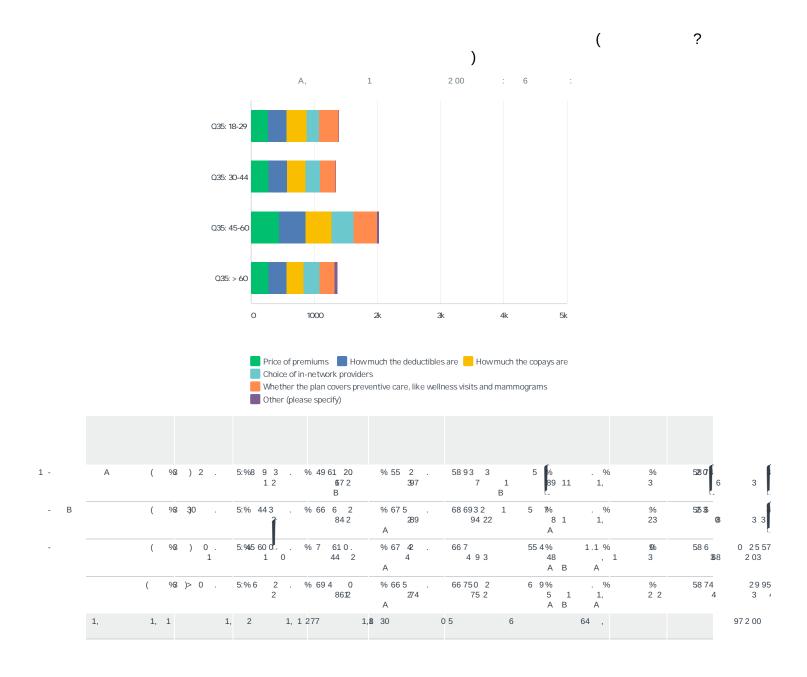

3 , A, 1 200 : 6 :

| 1 % | . % | 6 20<br>22 | <b>40</b> 3 2 6        | 5 7<br>7 | 1 | %   | % | 2 .       | 762 2<br>4 3 |
|-----|-----|------------|------------------------|----------|---|-----|---|-----------|--------------|
| 1   | . % | ú 33       | 4530<br>2 94           | 49       |   | % 1 | % | 3 .<br>23 | 5 27 3       |
| %   | . % | 6 .0<br>2  | 4527<br>30 <b>3</b> 37 | 48 5     |   | %   |   | 0         | 6 5          |
|     |     |            |                        |          |   |     |   |           |              |
|     |     |            |                        |          |   |     |   |           |              |