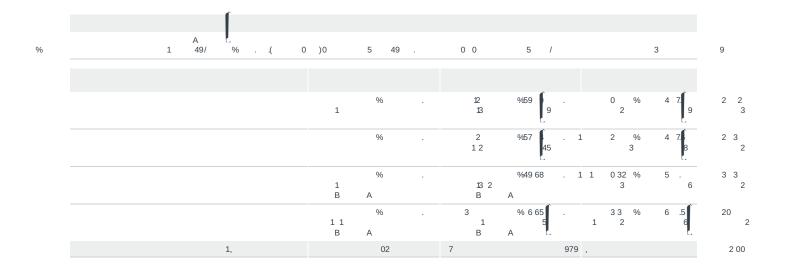

- 2 - ? A, 1 200 : 6 :

% 1 . 330 9 78 1 78

6

|    | •    |     |  |
|----|------|-----|--|
| Α, | 2 00 | : 6 |  |
|    |      |     |  |
|    |      |     |  |
|    |      |     |  |
|    |      |     |  |
|    |      |     |  |
|    |      |     |  |
|    |      |     |  |
|    |      |     |  |
|    |      |     |  |
|    |      |     |  |
|    |      |     |  |
|    |      |     |  |
|    |      |     |  |
|    |      |     |  |
|    |      |     |  |
|    |      |     |  |
|    |      |     |  |
|    |      |     |  |
|    |      |     |  |
|    |      |     |  |
|    |      |     |  |
|    |      |     |  |
|    |      |     |  |
|    |      |     |  |
|    |      |     |  |
|    |      |     |  |
|    |      |     |  |

|     |    |      | 33 | 3       | -  |    |   | ( | , | ?<br>30 | 94          | 5   | 5     | 0                   |
|-----|----|------|----|---------|----|----|---|---|---|---------|-------------|-----|-------|---------------------|
|     |    |      |    |         | A, |    | 1 |   | 2 | : 873   | : 5         |     |       |                     |
|     |    |      |    |         |    |    |   |   |   |         |             |     |       |                     |
| 1 - | 3  | 3    | 2  | 5: 8 9  |    |    |   |   |   | 1       | %           | . % | 00 00 | 2<br>467            |
| -   | 3  | 3 30 |    | 5: 44   |    |    |   |   |   | 1       | %           | . % | 00 00 | 20<br>3 <b>9</b>    |
| -   | 3  | 3    | 0  | 5: 45 6 |    |    |   |   |   | 1       | %           | . % | 00 00 | 32 32<br><b>6</b> 5 |
|     | 3  | 3 >  | 0  | 5: 6    |    |    |   |   |   | 1       | <b>1</b> ⁄0 | . % | 00 00 | 2<br><b>0</b> 7     |
|     | 1, |      |    |         | 2  | 87 |   |   |   |         | 1,          |     |       | 2                   |