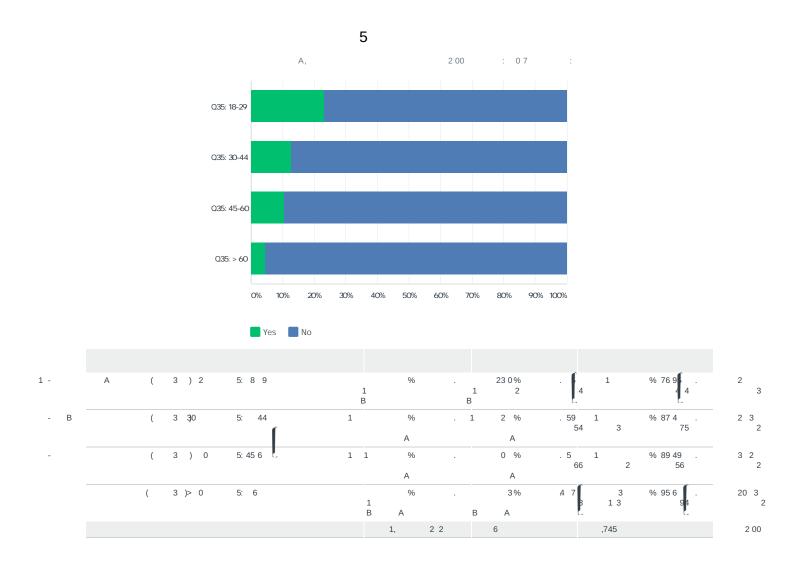

|     |    |      | 33 | 3       | -  |    |   | ( | , | ?<br>30 | 94          | 5   | 5     | 0                   |
|-----|----|------|----|---------|----|----|---|---|---|---------|-------------|-----|-------|---------------------|
|     |    |      |    |         | A, |    | 1 |   | 2 | : 873   | : 5         |     |       |                     |
|     |    |      |    |         |    |    |   |   |   |         |             |     |       |                     |
| 1 - | 3  | 3    | 2  | 5: 8 9  |    |    |   |   |   | 1       | %           | . % | 00 00 | 2<br>467            |
| -   | 3  | 3 30 |    | 5: 44   |    |    |   |   |   | 1       | %           | . % | 00 00 | 20<br>3 <b>9</b>    |
| -   | 3  | 3    | 0  | 5: 45 6 |    |    |   |   |   | 1       | %           | . % | 00 00 | 32 32<br><b>6</b> 5 |
|     | 3  | 3 >  | 0  | 5: 6    |    |    |   |   |   | 1       | <b>1</b> ⁄0 | . % | 00 00 | 2<br><b>0</b> 7     |
|     | 1, |      |    |         | 2  | 87 |   |   |   |         | 1,          |     |       | 2                   |