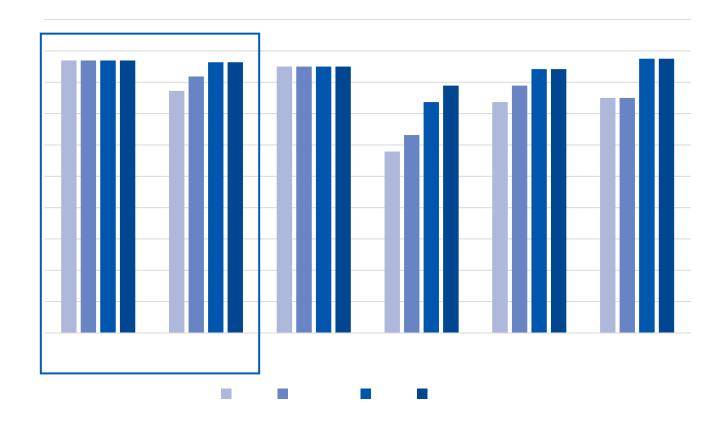

## 2024 Field Test Participant SERT Results, continued

Frequency of Passing SERT by Field Test Run All VM-20 Reserving Categories