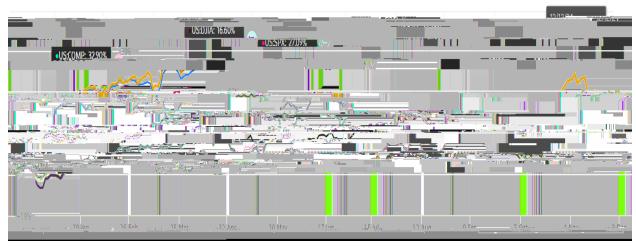

Year-End 2024 Capital Markets Update

<

<

Graph 6: U.S. Equity Market Indices Performance, YTD Mid-December 2024, % Returns

The Wall Street Journal

|                           |                               | <u> </u>          |
|---------------------------|-------------------------------|-------------------|
|                           |                               |                   |
|                           |                               |                   |
|                           |                               |                   |
|                           |                               |                   |
|                           |                               |                   |
|                           |                               |                   |
|                           |                               |                   |
|                           |                               |                   |
|                           |                               |                   |
|                           |                               |                   |
|                           |                               |                   |
|                           |                               |                   |
|                           |                               |                   |
| 0 170 1000                | W . T                         | N. I. D           |
| Graph 7: Crude Oil Prices | West Texas Intermediate, 2023 | Mid-December 2024 |
|                           |                               |                   |
|                           |                               |                   |
|                           |                               |                   |
|                           |                               |                   |
|                           |                               |                   |
|                           |                               |                   |
|                           |                               |                   |
|                           |                               |                   |
|                           |                               |                   |
|                           |                               |                   |
|                           |                               |                   |
|                           |                               |                   |
|                           |                               |                   |
|                           |                               |                   |
|                           |                               |                   |
|                           |                               |                   |
|                           |                               |                   |
|                           |                               |                   |
|                           |                               |                   |
|                           |                               |                   |
|                           |                               |                   |
|                           |                               |                   |
|                           |                               |                   |
|                           |                               |                   |
|                           |                               |                   |
|                           |                               |                   |
|                           |                               |                   |
|                           |                               |                   |
|                           |                               |                   |
|                           |                               |                   |
|                           |                               |                   |
|                           |                               |                   |
|                           |                               |                   |
|                           |                               |                   |
|                           |                               |                   |
|                           |                               |                   |
|                           |                               |                   |
|                           |                               |                   |
|                           |                               |                   |
|                           |                               |                   |
|                           |                               |                   |
|                           |                               |                   |
|                           |                               |                   |